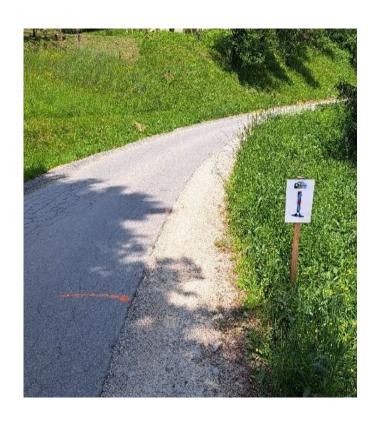

#### ANTICUT DEVICES ON SPECIAL STAGES

During the reconnaissance these locations have been painted on tarmac with orange paint and marked with a wooden pole.

#### During the reconnaissance:

## ANTICUT DEVICES ON SPECIAL STAGES