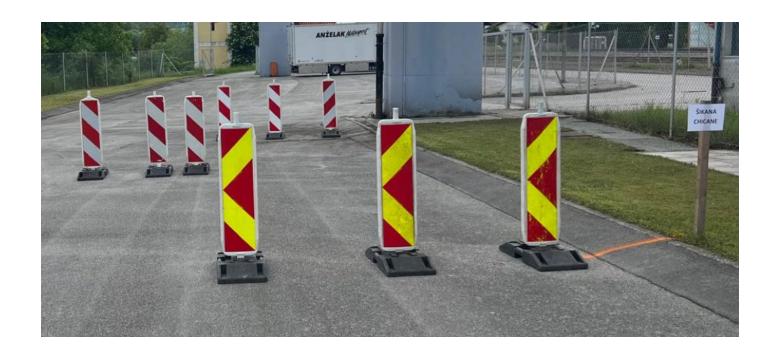

#### **CHICANES**

Chicanes will be installed on the track due to safety reasons. Judges of the fact will be published later in the Bulletin. Incorrect passing of the chicanes will be penalised. The chicane will be made of klemmfix.

#### **CHICANES**

During the reconnaissance, the locations of chicanes have been painted on tarmac with orange paint and marked with a wooden pole.

#### During the reconnaissance: