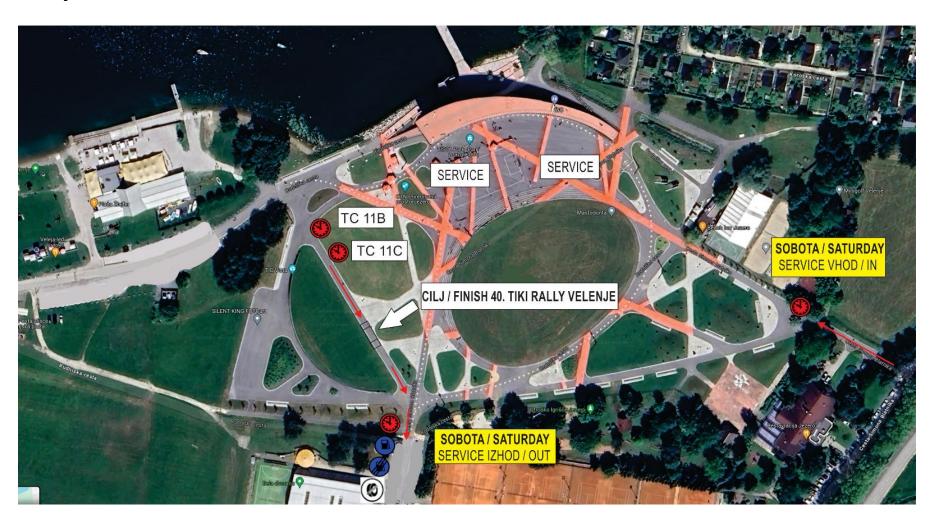

IAL STAGES

During the reconnaissance these locations have been painted on tarmac with orange paint and marked with a wooden pole.

#### During the reconnaissance:





## ANTICUT DEVICES ON SPECIAL STAGES

#### **During the rally:**





#### **CHICANES**

Chicanes will be installed on the track due to safety reasons. Judges of the fact will be published later in the Bulletin. Incorrect passing of the chicanes will be penalised. The chicane will be made of klemmfix.





#### **CHICANES**

During the reconnaissance, the locations of chicanes have been painted on tarmac with orange paint and marked with a wooden pole.

#### During the reconnaissance:





## **CHICANES**

#### During the rally:





## **SERVICE**

#### Friday 23.05.2025





### **SERVICE**

#### **Saturday 24.05.2025**





#### **AUXILIARY LIGHT FITING BEFORE SS 5**

Crews are allowed to fit auxiliary lights in Regroup before SS 5 Super Special VISTA PARK, 2 team personnel can help them fit auxiliary lights under the supervision of scrutineers.



## QUESTIONS

Clerk of the Course (CoC)

MIHA LEVEC

Mobile: + 386 31 785 818

Competitor Relations Officer (CRO)

GABRIJELA JERMAN

Mobile: + 386 31 403 180





40. TIKI RALLY VELENJE 22 - 24 / 05 / 20 25

# Thank you!

A WORLD IN MOTION



federation internationale de l'automobile

WWW.FIA.COM