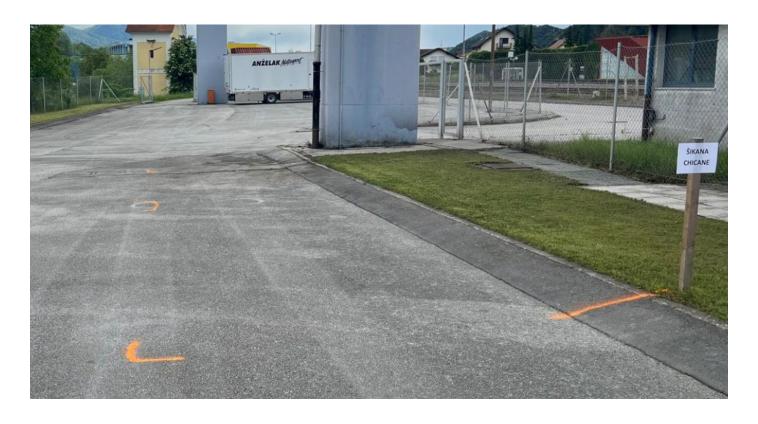

#### ANTICUT DEVICES ON SPECIAL STAGES

During the reconnaissance these locations have been painted on tarmac with orange paint and marked with a wooden pole.

#### During the reconnaissance: