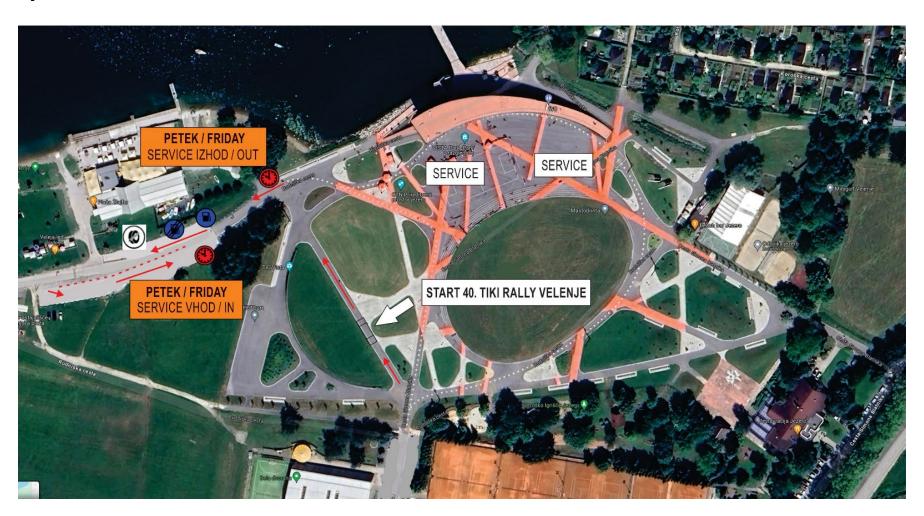

ord is Velenje25.





#### ANTICUT DEVICES ON SPECIAL STAGES

During the reconnaissance these locations have been painted on tarmac with orange paint and marked with a wooden pole.

#### During the reconnaissance:





## ANTICUT DEVICES ON SPECIAL STAGES

#### **During the rally:**





#### **CHICANES**

Chicanes will be installed on the track due to safety reasons. Judges of the fact will be published later in the Bulletin. Incorrect passing of the chicanes will be penalised. The chicane will be made of klemmfix.





#### **CHICANES**

During the reconnaissance, the locations of chicanes have been painted on tarmac with orange paint and marked with a wooden pole.

#### During the reconnaissance:





## **CHICANES**

#### During the rally:





## **SERVICE**

#### Friday 23.05.2025





### **SERVICE**

#### **Saturday 24.05.2025**





#### **AUXILIARY LIGHT FITING BEFORE SS 5**

Crews are allowed to fit auxiliary lights in Regroup before SS 5 Super Special VISTA PARK, 2 team personnel can help them fit auxiliary lights under the supervision of scrutineers.



## QUESTIONS

Clerk of the Course (CoC)

MIHA LEVEC

Mobile: + 386 31 785 818

Competitor Relations Officer (CRO)

GABRIJELA JERMAN

Mobile: + 386 31 403 180





40. TIKI RALLY VELENJE 22 - 24 / 05 / 20 25

# Thank you!

A WORLD IN MOTION



federation internationale de l'automobile

WWW.FIA.COM