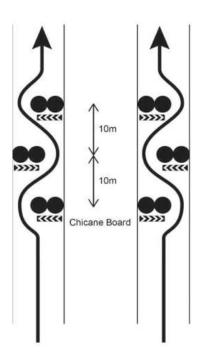

#### **CHICANES**

Chicanes will be installed on the track due to safety reasons. Judges of the fact will be published later in the Bulletin. Incorrect passing of the chicanes will be penalised. The chicane will be made of klemmfix.

#### **CHICANES**

During the reconnaissance, the locations of chicanes have been painted on tarmac with orange paint and marked with a wooden pole.

#### During the reconnaissance:

## **CHICANES**

#### During the rally: